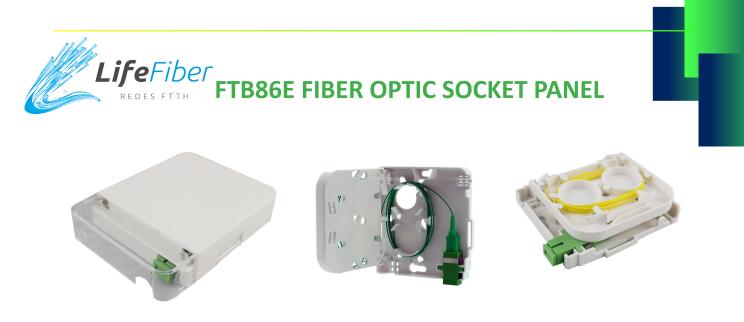

Used in the end termination of residential buildings and villas, to fix and splice with pigtails. It can be installed on wall, may adapt variety of optical connection styles, optical fiber can be managed effectively.

## FEATURE

Small size, light weight, pleasant appearance May adapt variety of optical connection styles Optical fiber can be managed effectively Set strengthen device and fiber optic cable mounting seat SC 1core, LC 2 cores Indoor wall mount

## TECHNICAL SPECIFICATION

| Model               | FTB86E                               |
|---------------------|--------------------------------------|
| Dimension (W*D*H)mm | 115*86*23                            |
| Max. Capacity       | 1 core (single fiber)                |
| Cable ports         | 2 pcs                                |
| Cable diameter(mm)  | 2*O3mm drop cable<br>or indoor cable |
| Adapter             | 1pcs SC                              |