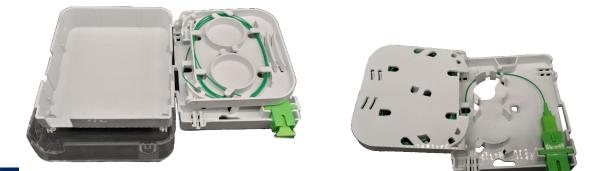

Used in the end termination of residential buildings and villas, to fix and splice with pigtails. It can be installed on wall, may adapt variety of optical connection styles, optical fiber can be managed effectively.

## FEATURE

Small size, light weight, pleasant appearance May adapt variety of optical connection styles Optical fiber can be managed effectively Set strengthen device and fiber optic cable mounting seat SC 1core, LC 2 cores Indoor wall mount

## TECHNICAL SPECIFICATION

| Model               | FTB86E                               |
|---------------------|--------------------------------------|
| Dimension (W*D*H)mm | 115*86*23                            |
| Max. Capacity       | 1 core (single fiber)                |
| Cable ports         | 2 pcs                                |
| Cable diameter(mm)  | 2*O3mm drop cable<br>or indoor cable |
| Adapter             | 1pcs SC                              |