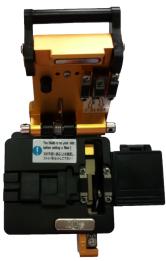

## **FEATURES**

- 1. Stable operation with Multi-Action process
- 2. Typical cleave angle: 90°± 0.5°
- 3. Compact & handy outfit design
- 3. High precision cleaving blade with 12 cleave spots
- 4. Scratch-free anodized body surface
- 5. Simplified blade adjustment & replacements
- 6. Built-in maintenance tool attached: on the bottom