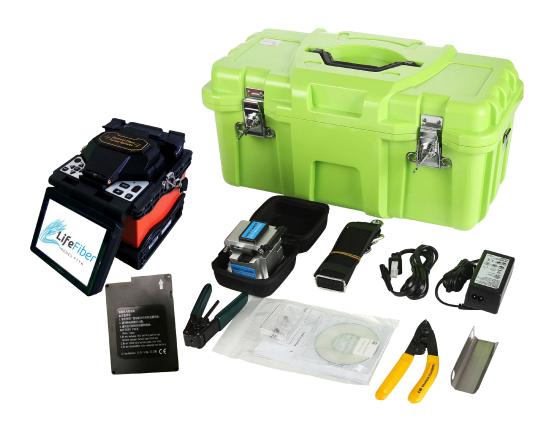

## RELEVANT SOLUTIONS

| No. | Item                                             | Quantity |
|-----|--------------------------------------------------|----------|
| 1   | Machine T-207X                                   | 1        |
| 2   | Fiber Cleaver                                    | 1        |
| 3   | Fiber Stripper                                   | 1        |
| 4   | AC Adaptor (Charger)                             | 1        |
| 5   | Battery                                          | 1        |
| 6   | Spare Electrodes                                 | 1        |
| 7   | Cooling Tray                                     | 1        |
| 8   | Instruction CD                                   | 1        |
| 9   | Quick Reference Guide                            | 1        |
| 10  | Rubber-insulated wire stripping pliers           | 1        |
| 11  | Rubber-insulated wire 3-in-<br>1 cutting fixture | 1        |
| 12  | Carrying Case with Carrying Strap                | 1        |