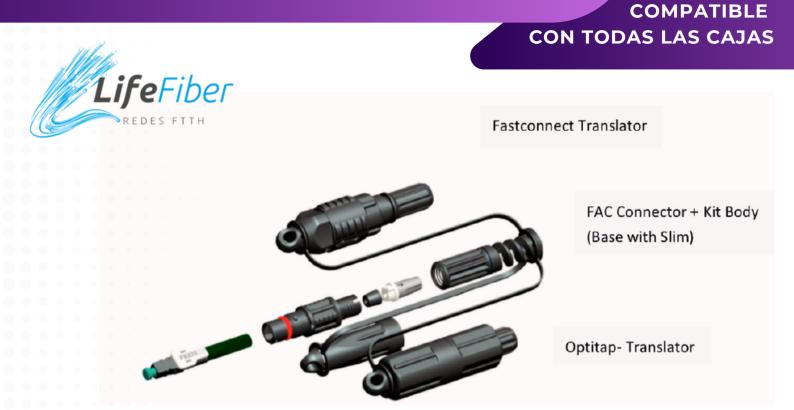

## **FEATURES**

- FAC Connector + Translator Structure, base with slim connector, compatible with Optitap and Fastconnect
- Assembly on site, simple operation
- Dont need special tool
- Suitable for indoor and outdoor use
- Water-proof, dust-free, anti-corrosion, weather ressistant
- Applicable for 5\*2mm, 3\*2mm Fig. 8, drop cable
- Compliance with IEC61754-4 SC-APC