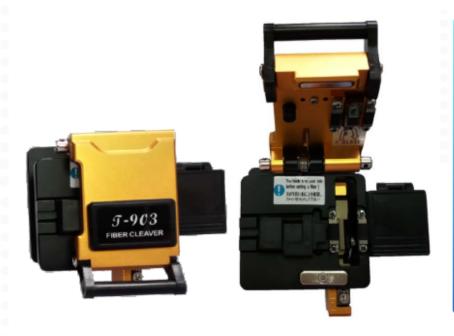

## **CLEAVER PREMIUM**

T-903

## **DESCRIPTION**

THE T-903 IS AN ECONOMIC MULTI-ACTION AND HIGH PRECISION FIBER CLEAVER, STANDARD LENGTH 16MM. COMPACT, SLIM AND SIMPLE IS AVAILABLE FOR APPLICATION.

## **CHARACTERISTICS**

- 1- STABLE OPERATION WITH MULTI-ACTION PROCESS
- 2- TYPICAL CLEAVE ANGLE: 90°± 0.5°
- 3- COMPACT & HANDY OUTFIT DESIGN
- 3- HIGH PRECISION CLEAVING **BLADE WITH 12 CLEAVE SPOTS**
- 4- SCRATCH-FREE ANODIZED BODY **SURFACE**
- 5- SIMPLIFIED BLADE ADJUSTMENT & REPLACEMENTS
- 6- BUILT-IN MAINTENANCE TOOL ATTACHED: ON THE BOTTOM